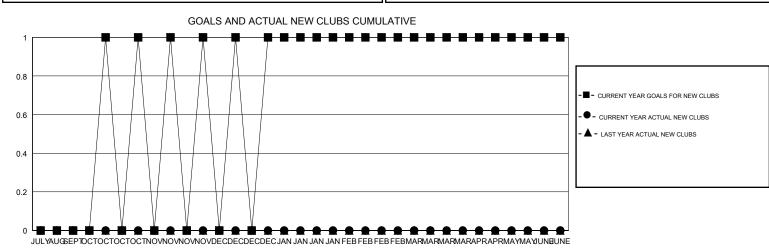

## District 5 SW

GMT: LOCATION SOUTH DAKOTA GMT CA

| ·····         |               | -           |               |                               |                           |                         | J                                                  |  |
|---------------|---------------|-------------|---------------|-------------------------------|---------------------------|-------------------------|----------------------------------------------------|--|
|               | Club          | os          |               | Members RESULTS FOR 2019-2020 |                           |                         |                                                    |  |
|               | RESULTS FOR   | R 2019-2020 |               |                               |                           |                         |                                                    |  |
| QUARTER       | NEW CLUB GOAL | NEW CLUBS   | DROPPED CLUBS | QUARTER                       | MEMBER GROWTH NET<br>GOAL | MEMBER GROWTH<br>ACTUAL | DROPPED<br>MEMBERS ACTUAL<br>(including transfers) |  |
| JULY/AUG/SEPT | 0             | 0           | 0             | JULY/AUG/SEPT                 | 0                         | 19                      | 22                                                 |  |
| OCT/NOV/DEC   | 1             | 0           | 0             | OCT/NOV/DEC                   | 3                         | 52                      | 92                                                 |  |
| JAN/FEB/MAR   | 1             | 0           | 0             | JAN/FEB/MAR                   | 13                        | 0                       | 0                                                  |  |
| APR/MAY/JUNE  | 0             | 0           | 0             | APR/MAY/JUNE                  | 0                         | 0                       | 0                                                  |  |