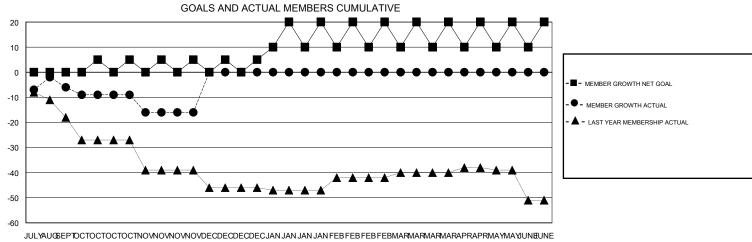

## District 5 SW

GMT: LOCATION SOUTH DAKOTA GMT CA

| ·····         |               | -           |               |                               |                           |                         | J                                                  |  |
|---------------|---------------|-------------|---------------|-------------------------------|---------------------------|-------------------------|----------------------------------------------------|--|
|               | Club          | os          |               | Members RESULTS FOR 2019-2020 |                           |                         |                                                    |  |
|               | RESULTS FOR   | R 2019-2020 |               |                               |                           |                         |                                                    |  |
| QUARTER       | NEW CLUB GOAL | NEW CLUBS   | DROPPED CLUBS | QUARTER                       | MEMBER GROWTH NET<br>GOAL | MEMBER GROWTH<br>ACTUAL | DROPPED<br>MEMBERS ACTUAL<br>(including transfers) |  |
| JULY/AUG/SEPT | 0             | 0           | 0             | JULY/AUG/SEPT                 | 0                         | 19                      | 22                                                 |  |
| OCT/NOV/DEC   | 1             | 0           | 0             | OCT/NOV/DEC                   | 3                         | 52                      | 92                                                 |  |
| JAN/FEB/MAR   | 1             | 0           | 0             | JAN/FEB/MAR                   | 13                        | 0                       | 0                                                  |  |
| APR/MAY/JUNE  | 0             | 0           | 0             | APR/MAY/JUNE                  | 0                         | 0                       | 0                                                  |  |